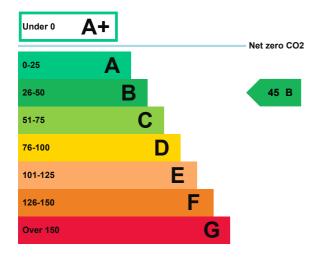

### **Energy rating and score**

This property's energy rating is B.

Properties get a rating from A+ (best) to G (worst) and a score.

The better the rating and score, the lower your property's carbon emissions are likely to be.

## Breakdown of this property's energy performance

| Main heating fuel                          | Grid Supplied Electricity       |
|--------------------------------------------|---------------------------------|
| Building environment                       | Heating and Natural Ventilation |
| Assessment level                           | 3                               |
| Building emission rate (kgCO2/m2 per year) | 10.01                           |
| Primary energy use (kWh/m2 per year)       | 105                             |