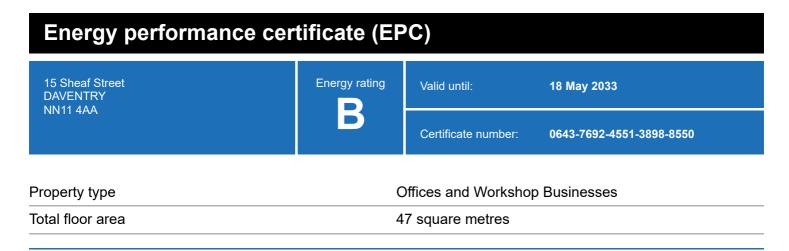

### **Energy rating and score**

This property's energy rating is B.

Properties get a rating from A+ (best) to G (worst) and a score.

The better the rating and score, the lower your property's carbon emissions are likely to be.