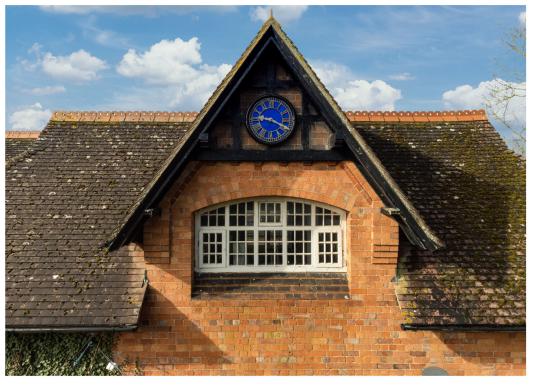

# OFFICES TO LET STABLE OFFICES

Nether Heyford, NN7 3LB

Stable Offices comprises a late Victorian structure located in a stunning country estate providing four separate refurbished office units which are available to let individually or as a whole. The property is a delightful stable conversion constructed in the Arts & Crafts style from solid English bond facing brick beneath steeply pitched roofs with bonnet hips and decorative ridges. The property retains many period features including an original JW Benson turret clock.