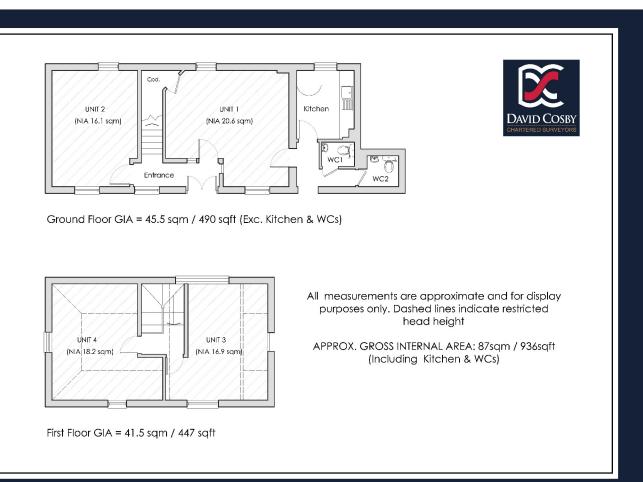

- Victorian Arts & Crafts property in a country estate setting
- Kitchen and WC facilities
- Available as a single let or as individual units
- Rents from £350/pcm inclusive
- Unit sizes from 173sqft (16.1sqm) to 222sqft (20.6sqm)

| Accomodation: | Sq. ft. | Sq. m. |
|---------------|---------|--------|
| Unit 1        | 222     | 20.6   |
| Unit 2        | 173     | 16.1   |
| Unit 3        | 182     | 16.9   |
| Unit 4        | 196     | 18.2   |
| TOTAL NIA     | 773     | 16.9   |
| TOTAL GIA     | 936     | 87.0   |

#### Rent

Unit 1 - £450/pcm

Unit 2 - £350/pcm

Unit 3 - £350/pcm

Unit 4 - £400/pcm