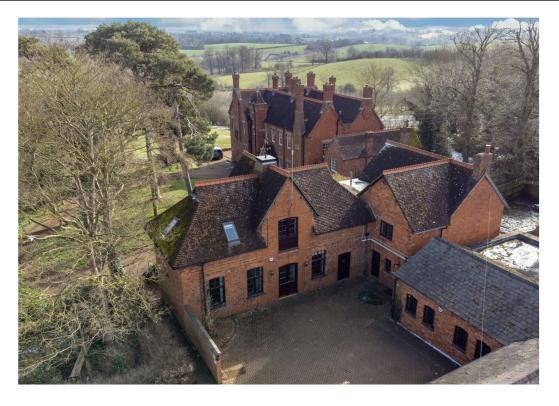

# OFFICES TO LET STABLE OFFICES

Nether Heyford, NN7 3LB

Stable Offices comprises a late Victorian structure located in a stunning country estate providing four separate refurbished office units which are available to let individually or as a whole. The property is a delightful stable conversion constructed in the Arts & Crafts style from solid English bond facing brick beneath steeply pitched roofs with bonnet hips and decorative ridges. The property retains many period features including an original JW Benson turret clock.

#### Location

Nether Heyford is located to the west of Northampton in the valley of the river Nene and is bordered by the Grand Union Canal. The unit itself benefits from a tranquil country estate location on the edge of a village but with all the advantages of easy access for commuting being conveniently close to the M1 and A5, equi-distance between Northampton (7 miles), Towcester (7 miles), and Daventry (7 miles).