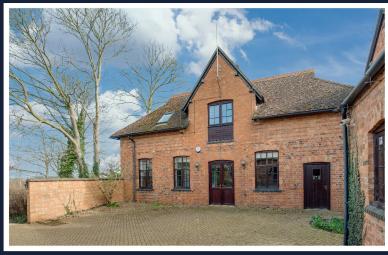

# OFFICES TO LET STABLE OFFICES

Nether Heyford, NN7 3LB

Stable Offices comprises a late Victorian structure located in a stunning country estate providing four separate refurbished office units which are available to let individually or as a whole. The property is a delightful stable conversion constructed in the Arts & Crafts style from solid English bond facing brick beneath steeply pitched roofs with bonnet hips and decorative ridges. The property retains many period features including an original JW Benson turret clock.

#### **Viewings**

Strictly by appointment through David Cosby Chartered Surveyors

A late Victorian converted stable block located in a stunning country estate providing four separate refurbished office units which are available to let individually or as a single block.